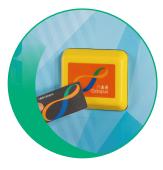

#### TWO WAYS TO USE

Mobile app or Octopus Card, get recycling in a snap.

#### BY OCTOPUS CARD:

- Simply tap the octopus card to activate the machine.
- $\checkmark$  Follow the user-friendly instructions that appear on the screen to start recycling.
- For every item recycled, get a chance to receive \$\$\$ to be rebated straight to your octopus card.