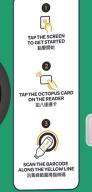

### There are 2 ways to use the RenatureChest:

#### BY OCTOPUS CARD:

- Simply tap the octopus card to activate the machine.
- $\checkmark$  Follow the user-friendly instructions that appear on the screen to start recycling.
- For every item recycled, get a chance to receive \$\$\$ to be rebated straight to your octopus card.