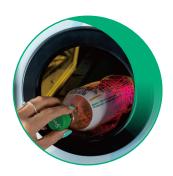

#### **TWO AT A TIME**

Recycle two different beverage container types at the same time. Your choice across plastic bottles, cans or Tetra Paks.

#### **VERSATILE CONTAINER OPTIONS**

Our machines can take two different types of beverage packages. But we're flexible, so you can customise your machine to take just one type too.

#### TAKING RECYCLING SERIOUSLY

Recycling is no small matter to us. The RenatureChest sorts out which packs can be recycled using its barcode technology. We then bring the plastic bottles, Tetra Paks and aluminum cans through a variety of processes, giving them new life and transforming them into useable raw material again.